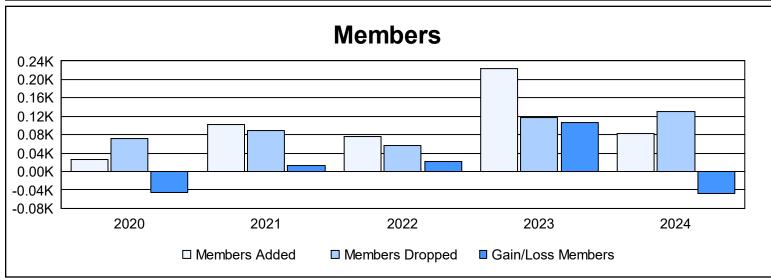

District T 2

As of June 2024 Cumulative

| Year      | New<br>Clubs | Dropped<br>Clubs | Gain/<br>Loss<br>Clubs | New<br>Members | Charter<br>Members | Reinstate<br>Members | Transfer<br>Members | Total<br>Member<br>Added | Total<br>Members<br>Dropped | Gain/<br>Loss<br>Members |
|-----------|--------------|------------------|------------------------|----------------|--------------------|----------------------|---------------------|--------------------------|-----------------------------|--------------------------|
| 2019-2020 | 0            | 3                | -3                     | 15             | 3                  | 1                    | 6                   | 25                       | 71                          | -46                      |
| 2020-2021 | 1            | 2                | -1                     | 58             | 25                 | 10                   | 9                   | 102                      | 88                          | 14                       |
| 2021-2022 | 0            | 2                | -2                     | 70             | 0                  | 7                    | 0                   | 77                       | 56                          | 21                       |
| 2022-2023 | 6            | 1                | 5                      | 81             | 137                | 5                    | 1                   | 224                      | 118                         | 106                      |
| 2023-2024 | 1            | 3                | -2                     | 48             | 20                 | 7                    | 7                   | 82                       | 130                         | -48                      |
| Average   | 2            | 2                | -1                     | 54             | 37                 | 6                    | 5                   | 102                      | 93                          | 9                        |