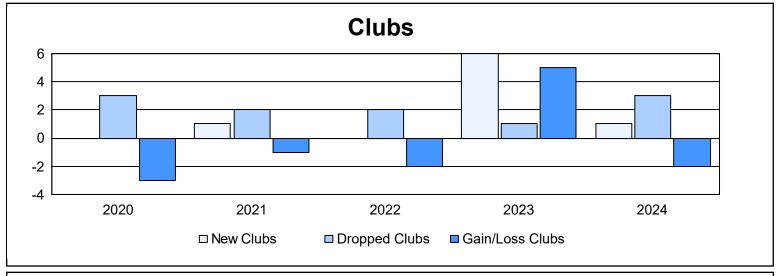

District T 2

As of June 2024 Cumulative

| Year      | New<br>Clubs | Dropped<br>Clubs | Gain/<br>Loss<br>Clubs | New<br>Members | Charter<br>Members | Reinstate<br>Members | Transfer<br>Members | Total<br>Member<br>Added | Total<br>Members<br>Dropped | Gain/<br>Loss<br>Members |
|-----------|--------------|------------------|------------------------|----------------|--------------------|----------------------|---------------------|--------------------------|-----------------------------|--------------------------|
| 2019-2020 | 0            | 3                | -3                     | 15             | 3                  | 1                    | 6                   | 25                       | 71                          | -46                      |
| 2020-2021 | 1            | 2                | -1                     | 58             | 25                 | 10                   | 9                   | 102                      | 88                          | 14                       |
| 2021-2022 | 0            | 2                | -2                     | 70             | 0                  | 7                    | 0                   | 77                       | 56                          | 21                       |
| 2022-2023 | 6            | 1                | 5                      | 81             | 137                | 5                    | 1                   | 224                      | 118                         | 106                      |
| 2023-2024 | 1            | 3                | -2                     | 48             | 20                 | 7                    | 7                   | 82                       | 130                         | -48                      |
| Average   | 2            | 2                | -1                     | 54             | 37                 | 6                    | 5                   | 102                      | 93                          | 9                        |